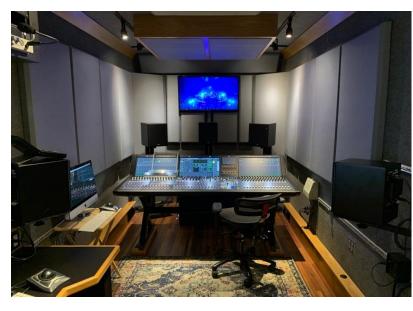

## **M3 Phoenix Truck**

<u>Mixing System</u>: LAWO MC56<sup>2</sup> 48 Fader Surface. RTW TM7 Metering. Local AES and Analog IO on surface. Waves Server Integration. Dynamic Time-Code Automation.

Nova73 *Dual Self-Healing Star Topology Core - Dual-star backplane (STAR² architecture)* - (5) DSP Cards, 16 MADI Ports, (8) Ravenna Ports, Dual Power Supplies. *Fully redundant signal path*. 8192 x 8192 Crosspoint patching. Up to 768 DSP Channels, 144 Summing Busses and 128 Aux sends.

Dallis Truck Local IO - 8 Channel AES\_SRC 110 Ohm, 8 Channel AES\_SRC 75 Ohm, 8 Channel Analog IO.

Studio Monitors: M&K 5.1 Speaker System

<u>Video Monitors</u>: Samsung 46" LED Hi Definition Monitor – SDI / HDMI

<u>Master Recorder</u>: Apple Mac Mini 2.4GHz 16G RAM, Sonnet Echo Express IIIR Chassis, (2) Avid HDX DSP IO Cards, (2) Avid MADI IO, (1) Avid Sync IO HD, Pro Tools 11.3.2. *128 Recording / Playback Channels*.